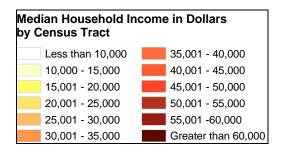

#### **MAP LEGENDS**

Previous Georgia mapping project legends are shown in the left column, with the current project legends shown in the right column.