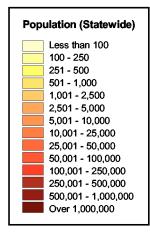

#### **MAP LEGENDS**

Previous Georgia mapping project legends are shown in the left column, with the current project legends shown in the right column.