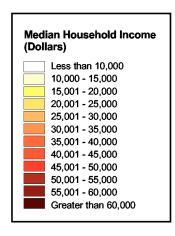

#### **MAP LEGENDS**

Previous Georgia mapping project legends are shown in the left column, with the current project legends shown in the right column.