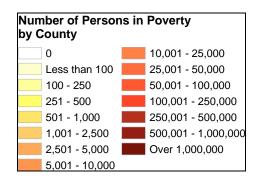

#### **MAP LEGENDS**

Previous Georgia mapping project legends are shown in the left column, with the current project legends shown in the right column.